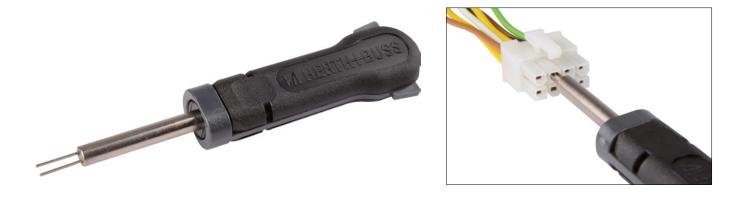

## **Release Tool, flat-/round plug**

The release tool is used to process the plug housings from the VAL-U-LOK and Molex MiniFit series. The plug housings are used in numerous applications in the automotive sector, e.g. for vehicle audio. This high-quality tool stands out with the precise workmanship of its blades, which can be protected from damage using the slider mechanism.